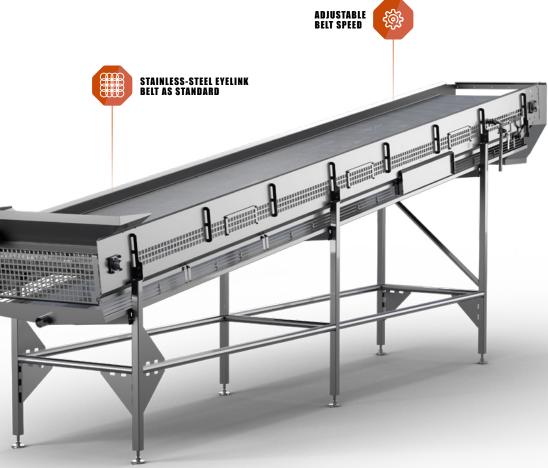

## INSPECTION BELT

the product for quality reasons or for final product reasons. The Inspection Belt can be modified and adopted to each line and product requirement. The stainless-steel

In various parts of processing framework has an eyelink belt lines, there is a need to inspect as standard. The speed of the belt is adjustable. As optional the inspection belt can be supplied with other belt types or working platforms etc.