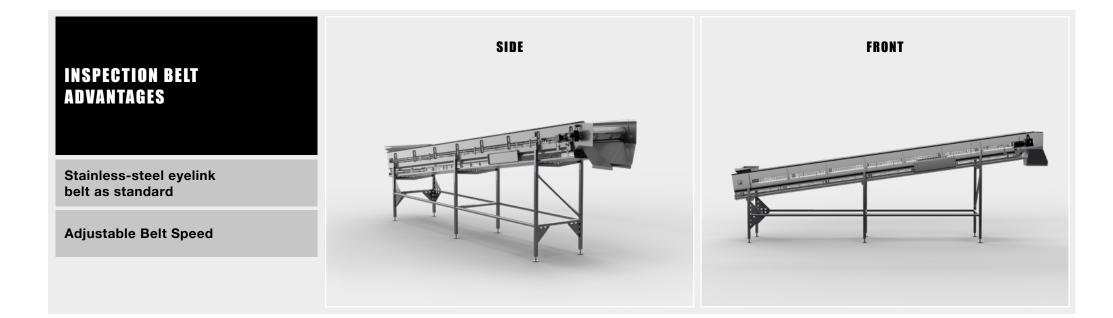

## INSPECTION BELT

the product for quality reasons or for final product reasons. The Inspection Belt can be modified and adopted to each line and product requirement. The stainless-steel

In various parts of processing framework has an eyelink belt lines, there is a need to inspect as standard. The speed of the belt is adjustable. As optional the inspection belt can be supplied with other belt types or working platforms etc.