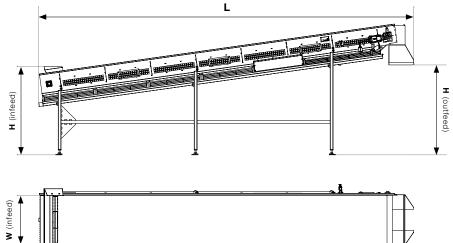

| INSPECTION BELT | <b>L</b> (mm) | W INFEED (mm) | H INFEED (mm) | INSTALLED<br>POWER |
|-----------------|---------------|---------------|---------------|--------------------|
| IBS1020         | 2780          | 800           | As Desired    | 0,75 kw            |
| IBS1230         | 3650          | 1200          | As Desired    | 0,75 kw            |
| IBS1030         | 3640          | 950           | As Desired    | 0,75 kw            |