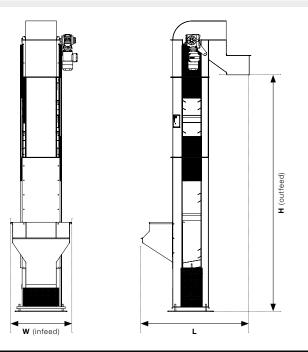

## CERTICAL ELEVATOR ADVANTAGES

Adjustable belt speed

Potato buffer to create an even feeding

| VERTICAL ELEVATOR | <b>L</b> (mm) | W INFEED   | H OUTFEED  |
|-------------------|---------------|------------|------------|
| VE04              | 2550          | As Desired | As Desired |
| VE06              | 2210          | As Desired | As Desired |