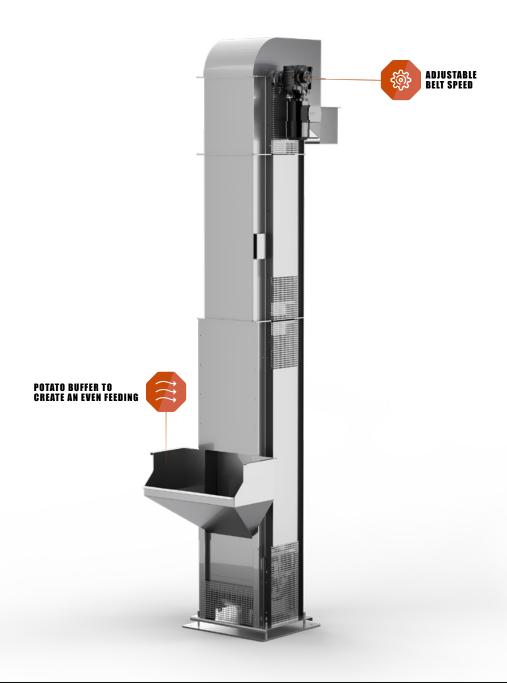

## VERTICAL ELEVATOR

The Vertical Elevator provides a very space-efficient solution for elevating potatoes. The potatoes are collected in a buffer hopper and the specially designed plastic belts with integrated lifters elevate the potatoes to the desired height. A chute arrangement designed for the next machine will ensure that potatoes are evenly fed forward. The Vertical Elevator belt speed can be adjusted to control the feeding rate to the next processing stage. Larger buffer hoppers can be supplied (optional).

## CERTICAL ELEVATOR ADVANTAGES

Adjustable belt speed

Potato buffer to create an even feeding

| VERTICAL ELEVATOR | <b>L</b> (mm) | W INFEED   | H OUTFEED  |
|-------------------|---------------|------------|------------|
| VE04              | 2550          | As Desired | As Desired |
| VE06              | 2210          | As Desired | As Desired |